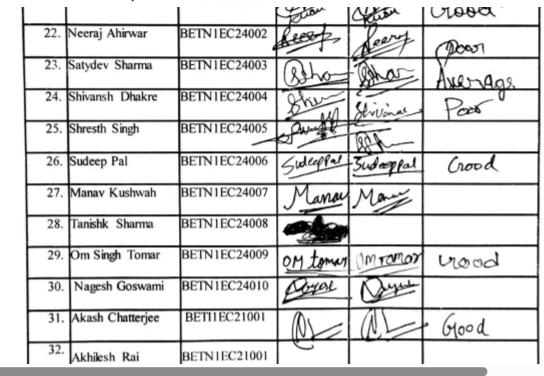

## Industrial Visit Attendance List of ECE Students Akashvani Rairu Transmitter Unit

Date: 28/11/2024

| S. No | Name of Student                    | Roll No.       | Signature<br>Departure | Signature<br>Arrival | Any<br>Remark/Feedback<br>of Student |
|-------|------------------------------------|----------------|------------------------|----------------------|--------------------------------------|
| 1.    | Aman Singh<br>Routela              | BETN1EC23011   | Afrais                 | Bran                 | Vrood                                |
| 2.    | Milan                              | BETN1EC23017   | milan                  | Milan                | brood                                |
| 3.    | Pothuganti Sumanth                 | BETN1EC23010   | Bumanth                | Bemoth               | Exellent                             |
| 4.    | Padala Bhanu Siva<br>Sanjith Reddy | BETN1EC23019   | Saight.                | durit.               | Good                                 |
| 5.    | Yenugu Manideep<br>Reddy           | BETN3EC24D01   | Dus                    | Qut.                 | Not bod                              |
| 6.    | Abhay Singh<br>Bhadouriya          | BETN1EC23001   | Athan.                 | Abhay                | crood                                |
|       | Gagandeep<br>Kushwah               | BETN1EC23008   | Gogan                  | Chag aus             | brood                                |
| 8.    | Devesh Raj                         | BETN1EC23015   | Rep.                   | Roser                | Grood                                |
| 9.    | Bhaskar E                          | BETN I EC23012 | guster                 | Blocker              | brood                                |
| 10.   | Abhishek Singh I                   | BETN1CS23002   | / .                    |                      |                                      |
| 11.   | Aman Singh Parmar B                | ETN1EC23003    | meding                 | mym                  |                                      |
| 12. 1 | Pradeep Kumar E                    | BETN1CS23059   |                        |                      |                                      |
| 12.   | Pradeep Kumar                      | SEINICS23039   |                        |                      |                                      |

ITM University Gwalior Campus, NH-44, Turari, Gwalior, (M.P.) - 475 001 INDIA mail: info@itmuniversity.ac.in, web: www.itmuniversity.ac.in

Scanned with CamSca

| 13. | Harshit Bhanu    | BETN1EC23016 |         |          |          |
|-----|------------------|--------------|---------|----------|----------|
|     |                  |              |         |          |          |
| 14. | Adarsh Kumar     |              |         |          |          |
|     | Tiwari           | BETN1EC23018 | Adaush. | Abore    | and      |
| 15. | Dharmveer Singh  | BETN1EC23004 |         | Dres     | roud     |
| 16. | Abhishek Rathor  | BETN1EC23002 | demide  | arbhiste | and      |
| 17. | Payal Chauhan    | BETN1EC23009 | David.  | Herson   | Acterage |
| 18. | Devesh Gupta     | BETN1EC23013 | Devel   | - Develo | Cood     |
| 19. | Vaishnavi Kumari | BETN1EC23006 | Vaiman  | valloure | Good     |
| 20. | Nikhil Kumar     | BETN1CS23140 | Nikhi   | Niehil   | Good     |
| 21. | Aleema Khan      | BETN1EC24001 | AX.     | (A)_     | C        |